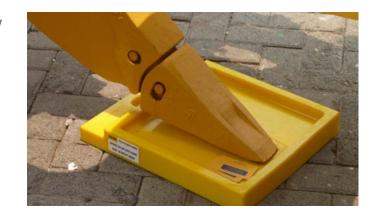

# RIPPER & BLADE REST PADS

Protection to floor and machinery is made easy and effortless with the use of our lightweight and durable pads.

- » PROTECT FLOOR & MACHINERY **AGAINST WEAR & IMPACT**
- LIGHTWEIGHT DESIGN
- **HIGH TRACTION BASE**

#### RIPPER PAD **MEDIUM**

**PART NO. NPR00370-00** 

Recommended to be used with the ripper boot removed.

30,000kg/100cm<sup>2</sup>

465mm L

400mm W 40mm **D** 

10.5kg

#### RIPPER PAD LARGE

**PART NO. NPR01415-00** 

Can be used with large size rippers.

30,000kg/100cm<sup>2</sup>

675mm L

300mm W

50mm **D** 

🛍 13kg