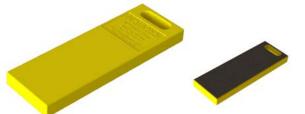

#### RIPPER PAD **MEDIUM**

**PART NO. NPR00370-00** 

Recommended to be used with the ripper boot removed.

30,000kg/100cm<sup>2</sup>

465mm L

400mm W 40mm **D** 

10.5kg

#### RIPPER PAD LARGE

**PART NO. NPR01415-00** 

Can be used with large size rippers.

30,000kg/100cm<sup>2</sup>

675mm L

300mm W

50mm **D** 

🛍 13kg