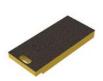

#### **BLADE REST PAD** NARROW

**PART NO. NPR0870-00** 

To be used in sets between blade and floor.

30,000kg/100cm<sup>2</sup>

600mm L

200mm W

50mm **D** 

🔥 7kg