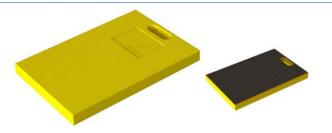

### **BLADE REST PAD**

**PART NO. NPR01416-00** 

To be used in sets between blade and floor.

30,000kg/100cm<sup>2</sup>

600mm L

400mm W

50mm **D** 

🛍 14kg