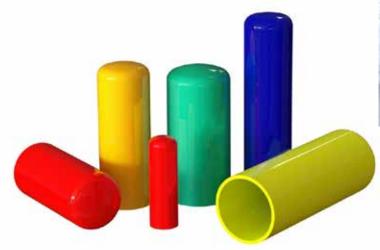

## STUD PROTECTOR

- » PROTECTS VEHICLE STUDS DURING TRANSPORT & STORAGE
- » RANGE OF SIZES AVAILABLE
- » SUITABLE TO CATERPILLAR & KRESS MINING TRUCKS

NPR07014-00 (Yellow) - Suitable for Cat 793 vehicles

NPR06551-00 (Orange) - Suitable for Caterpillar 785 & 789 as well as Kress vehicles

NPR06634-00 (Blue) - Suitable for Kress vehicles

NPR06635-00 (Green) - Suitable for Caterpillar 773 & 777 vehicles

NPR06641-00 (Yellow) - Suitable for Caterpillar 795 & 797 vehicles