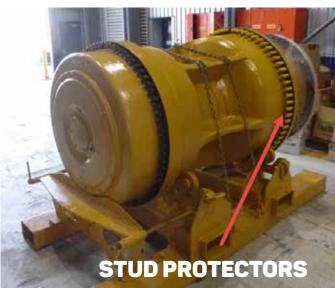

## STUD PROTECTOR

- » PROTECTS VEHICLE STUDS DURING TRANSPORT & STORAGE
- » RANGE OF SIZES AVAILABLE
- » SUITABLE TO CATERPILLAR & KRESS MINING TRUCKS

NPR07014-00 (Yellow) - Suitable for Cat 793 vehicles

NPR06551-00 (Orange) - Suitable for Caterpillar 785 & 789 as well as Kress vehicles

NPR06634-00 (Blue) - Suitable for Kress vehicles

NPR06635-00 (Green) - Suitable for Caterpillar 773 & 777 vehicles

NPR06641-00 (Yellow) - Suitable for Caterpillar 795 & 797 vehicles