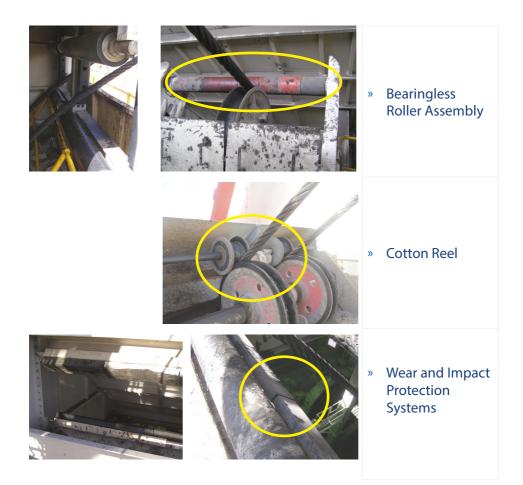

# **5. DRAG CHUTE**

Drag Rope Dirt Chute Wear Pad

- Drag Rope Aperture Wear Block
- Drag Rope Aperture Bearingless Roller

Drag Chute Segmented Sheave

Drag Chute Roller Assembly

# **6. HOIST ROPE APERTURE**