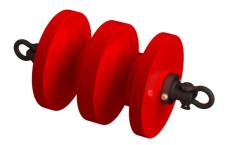

# **4. FAIRLEADS**

Fairlead
 Buffer Ring

Fairlead
 Limit Bump
 Pad

» Fairlead
 Snubber Pad