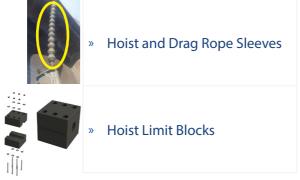

# **11. ROPE HANDLING & PROTECTION**

### **11. ROPE HANDLING & PROTECTION**

### **ROPE HANDLING ROLLERS**

Used as a crane attachment to aid with the removal and installation of new drag and hoist ropes.

» Single rope handling rollers

» Double rope handling rollers