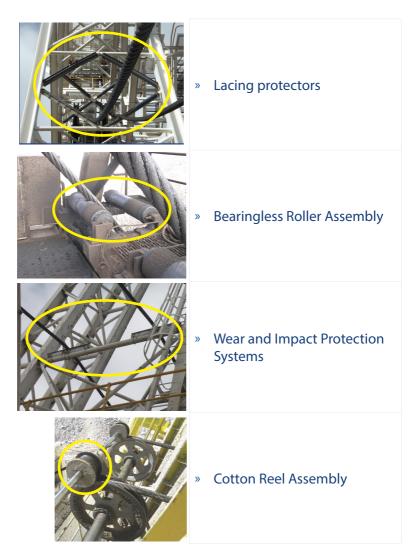

### 9. BOOM LACING PROTECTORS

#### ADD AN EXTRA LAYER OF PROTECTION AGAINST WEAR WITH STEEL BACKED LACING PROTECTORS FOR THE DRAGLINE BOOM

- » Steel backed for maximum protection
- » Can be used as a cover-up for worn boom areas
- » Easy installation

 Available In:

 3/4 Wrap

 Top Hat Style

 Wear Pad Assembly

Our products are currently suitable for Marion, P&H, and Bucyrus draglines. Contact us for custom dragline products suited to your machine.

»

»

»