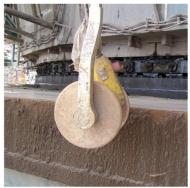

# **11. ROPE HANDLING & PROTECTION**

### **11. ROPE HANDLING & PROTECTION**

### **ROPE HANDLING ROLLERS**

Used as a crane attachment to aid with the removal and installation of new drag and hoist ropes.

» Single rope handling rollers

» Double rope handling rollers