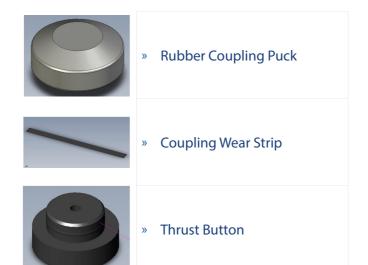

# **4. FAIRLEADS**

Fairlead
 Buffer Ring

Fairlead
 Limit Bump
 Pad

» Fairlead
 Snubber Pad