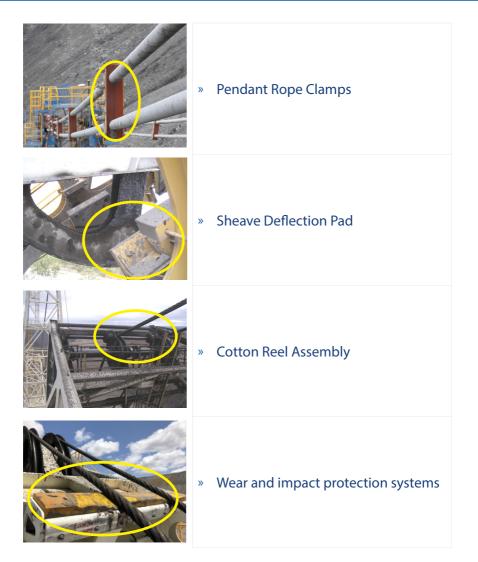

Y PRODUCTS                       | PAGE 13 |
|    | MISCELLANEOUS PRODUCTS                | PAGE 14 |

### National Plastics & Rubber

# **1. SHOE AREA**



## **2. TUB SCRAPERS**

NPR can manufacture tub scrapers to suit any dragline make and model. Contact us for more information.





# **3. CABLE FEEDER ROLLERS**

NPR can manufacture cable feeder rollers to suit any dragline make and model. Contact us for more information.





# **4. FAIRLEADS**





Fairlead
 Buffer Ring

Fairlead
 Limit Bump
 Pad



» Fairlead
 Snubber Pad

# **5. DRAG CHUTE**



Drag Rope Dirt Chute Wear Pad

- Drag Rope Aperture Wear Block
- Drag Rope Aperture Bearingless Roller

Drag Chute Segmented Sheave



Drag Chute Roller Assembly

# **6. HOIST ROPE APERTURE**



# 7. TRI-STRUCTURE / MAST



# 8. BOOM AREA



### 9. BOOM LACING PROTECTORS

#### ADD AN EXTRA LAYER OF PROTECTION AGAINST WEAR WITH STEEL BACKED LACING PROTECTORS FOR THE DRAGLINE BOOM

- » Steel backed for maximum protection
- » Can be used as a cover-up for worn boom areas
- » Easy installation







 Available In:

 3/4 Wrap

 Top Hat Style

 Wear Pad Assembly

Our products are currently suitable for Marion, P&H, and Bucyrus draglines. Contact us for custom dragline products suited to your machine.

»

»

»

### **10. SWING MOTOR COMPONENTS**



# **11. ROPE HANDLING & PROTECTION**



### **11. ROPE HANDLING & PROTECTION**

### **ROPE HANDLING ROLLERS**

Used as a crane attachment to aid with the removal and installation of new drag and hoist ropes.

» Single rope handling rollers



» Double rope handling rollers



# **12. DY