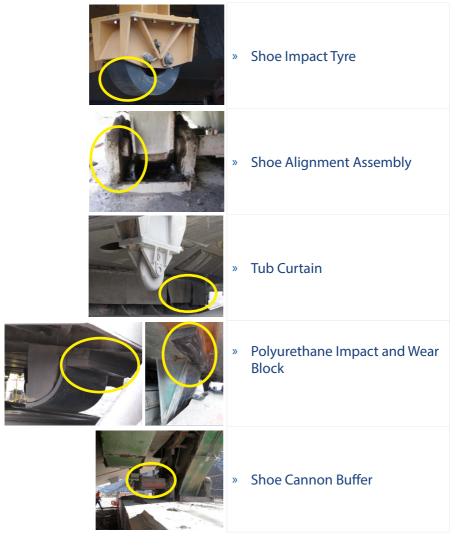

# **1. SHOE AREA**

#### SHOE ALIGNMENT ASSEMBLY UPGRADE

NPR offers a shoe alignment assembly upgrade using a stronger steel frame and innovative design to distribute pressure from the wear pads and frame. This increases their service life and makes changing consumable parts easier.