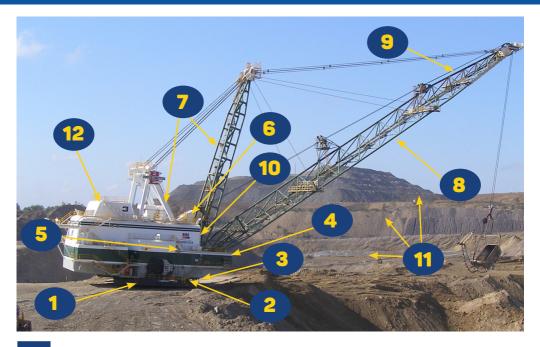

#### **National Plastics & Rubber**

| 1  | SHOE AREA                             | PAGE 1  |
|----|---------------------------------------|---------|
| 2  | TUB SCRAPERS                          | PAGE 2  |
| 3  | CABLE FEEDER ROLLERS                  | PAGE 2  |
| 4  | FAIRLEADS                             | PAGE 3  |
| 5  | DRAG CHUTE                            | PAGE 4  |
| 6  | HOIST ROPE APERTURE                   | PAGE 5  |
| 7  | TRI-STRUCTURE & MAST                  | PAGE 6  |
| 8  | BOOM AREA                             | PAGE 7  |
| 9  | LACING PROTECTORS                     | PAGE 8  |
| 10 | SWING MOTOR COMPONENTS                | PAGE 9  |
| 11 | <b>ROPE HANDLING &amp; PROTECTION</b> | PAGE 9  |
| 12 | DYNA VEINS                            | PAGE 11 |
|    | UPGRADES                              | PAGE 12 |
|    | SAFETY PRODUCTS                       | PAGE 13 |
|    | MISCELLANEOUS PRODUCTS                | PAGE 14 |

# **1. SHOE AREA**