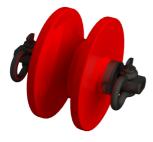

# **4. FAIRLEADS**

Fairlead
 Buffer Ring

Fairlead
 Limit Bump
 Pad

» Fairlead
 Snubber Pad