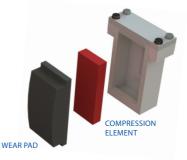

e rope handling rollers



# **12. DYNA VEINS**

### DYNA VEIN SEAL UPGRADE FOR ACRON FAN HOUSE SYSTEMS

#### Problem:

Traditional steel cap nosing allows air to bypass the filter.

#### Solution:

Our new dyna vein seals feature rubber lining that the filters can bite onto, creating an effective seal to ensure the air is fed through the filter.





- Helps eliminate air contamination on equipment
- » Reduces damage caused to dragline
- Creates an efficient air filtration system

Contact us for more information.

## UPGRADES

#### SHOE ALIGNMENT ASSEMBLY UPGRADE

NPR offers a shoe alignment assembly upgrade using a stronger steel frame and innovative design to distribute pressure from the wear pads and frame. This increases their service life and makes changing consumable parts easier.



#### DRAG CHUTE ROLLER ASSEMBLY UPGRADE

NPR's roller assembly replaces Dirt Chute Wear Pads. These roller assemblies are easily maintained, serviced, and have a greater wear resistance than the original system.

### DRAG APERTURE ROLLER SYSTEM UPGRADE

NPR offers a drag aperture roller system upgrade that houses bearingless rollers, rather than bearing with a bonded roller and shaft to greatly reduce the time required and the cost of replacing the rollers.

Contact us for more information.

# SAFETY PRODUCTS



### MISCELLANEOUS PRODUCTS





# WE CREATE SOLUTIONS

### **CAN'T FIND WHAT YOU NEED?**

From design to manufacturing, National Plastics & Rubber offer custom made products to meet your individual needs. Our quality polyurethane, rubber and industrial plastic products can be use