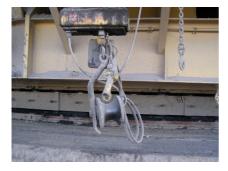

# **11. ROPE HANDLING & PROTECTION**

### **11. ROPE HANDLING & PROTECTION**

### **ROPE HANDLING ROLLERS**

Used as a crane attachment to aid with the removal and installation of new drag and hoist ropes.

» Single rope handling rollers

» Double rope handling rollers