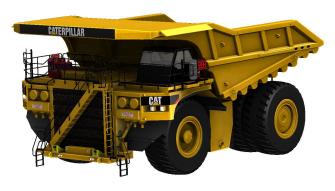

## **CATERPILLAR 795**

## NATIONAL PLASTICS & RUBBER HAS A RANGE OF PRODUCTS TO SUIT CATERPILLAR 795 TRUCKS.

Contact NPR to discuss your truck requirements. We specialise in designing and manufacturing full solutions for your mining needs.

Flexiflap™
Mud Flaps
Contact NPR
for part numbers

Image is depective only as representation of truck - not accurate

National Plastics & Rubber promotes safe working practices therefore, performing your own risk assessment is essential before using these products.