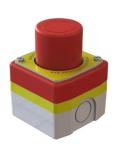

Emergency Stop Cover Schneider XALK174: NPR01822-00 Schneider XAPM1316H29: NPR02053-00

NevaFail™ LED I.D. Panel Contact NPR for options & part numbers

TRAY SUPPORT

BLOCK SIZE 05

Tray Support Block size 5
NPR07087-00