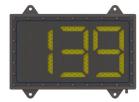

Emergency Stop Cover Schneider XALK174: NPR01822-00 Schneider XAPM1316H29: NPR02053-00

NevaFail™ LED I.D. Panel Contact NPR for options & part numbers

TRAY SUPPORT

BLOCK SIZE 05

Tray Support Block size 5
NPR07087-00