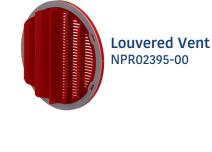

Emergency Stop Cover Schneider XALK174: NPR01822-00 Schneider XAPM1316H29: NPR02053-00

NevaFail™ LED I.D. Panel Contact NPR for options & part numbers

TRAY SUPPORT

BLOCK SIZE 05

Tray Support Block size 5
NPR07087-00