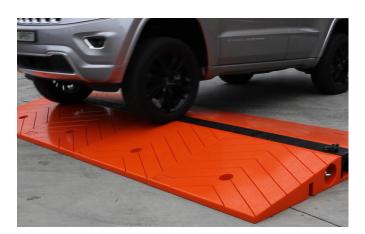

# THE TRUSTED SOLUTION.

Manufactured from highly durable, tough & corrosion-resistant Polyurethane, National Plastics' Heavy-duty Dragline Cable Crossover protects large electrical cables with an outside diameter up to 120mm.

## » PROTECTS LARGE DIAMETER CABLES

- » TOUGH, FLEXIBLE AND CORROSION RESISTANT
- » SUITS TRUCKS TO 630 TON GVM
- **» MAINTENANCE FREE**
- » PRODUCED IN BRIGHT ORANGE FOR IMPROVED VISIBILITY

Available as the following or contact us for other options and product details.