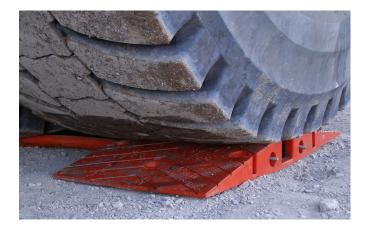

# THE TRUSTED SOLUTION.

Manufactured from highly durable, tough & corrosion-resistant Polyurethane, National Plastics' Heavy-duty Dragline Cable Crossover protects large electrical cables with an outside diameter up to 120mm.

## » PROTECTS LARGE DIAMETER CABLES

- » TOUGH, FLEXIBLE AND CORROSION RESISTANT
- » SUITS TRUCKS TO 630 TON GVM
- **» MAINTENANCE FREE**
- » PRODUCED IN BRIGHT ORANGE FOR IMPROVED VISIBILITY

Available as the following or contact us for other options and product details.